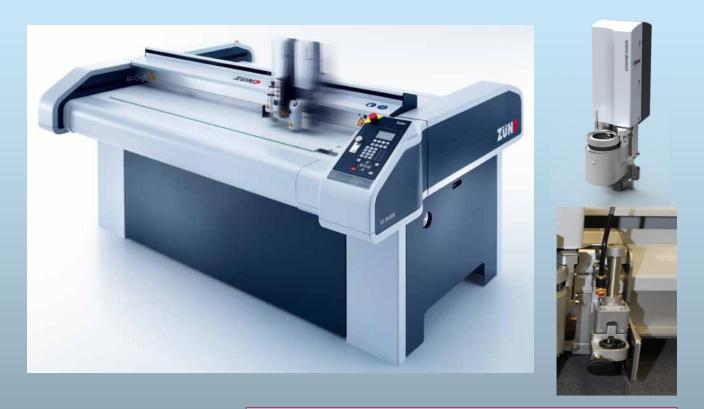

## PATTERN CUTTING MACHINE MODEL : S3 M-800

## **SPECIFICATION :**

- Overall Dimension: 1,840 x 1,250mm
- Working Area : 1,300 x 800mm
- Tool : Knife, Pen, Router(Option)
- Speed : 1,500mm/sec

## FEATURES :

- S3 is designed to meet the highest safety standards, Innovation distinguishes every aspect of this line of cutting systems with uncompromising in design and precision.
- ♦ S3 is much faster than M series.
- Efficient and flexible with intelligent tool management.
- Sturdy, compact, high-tech design.