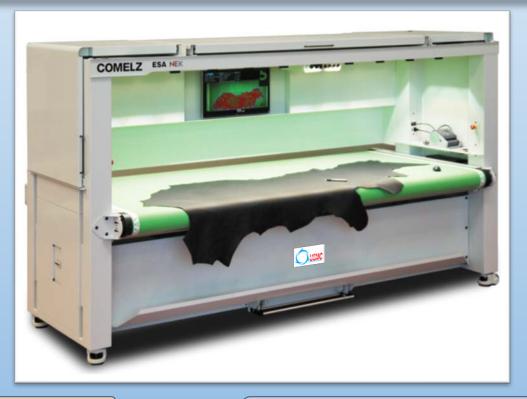

## **LEATHER DIGITIZER**

**MODEL: ESA-NEK** 

## **SPECIFICATION**

Working area: 3,000 x 1,400mm

Vision resolution: 0.5mm

• Max power consumption : 3KW

• Max illuminance 11,000 lux

Max angle of view: 22°

Weight: 1,200 kg

## **FEATURES**

- ▶ 3 Digitizing Modes Leather measurement/Grading and Yield Calculation
- ▶ Leather Digitizing : Marking of defects and quality area
- ► Pattern Nesting: Manual nesting of the main pieces and automatic nesting for all other pieces, automatic nesting
- ▶ Only Leather Digitizing : A real time automatic nesting is done directly on the machine, while cutting.
- Vertical Vision: The array of 10 closely positioned cameras, each with a small angle of view, digitizes the work area, minimizing the shadow effect at the skin edges.