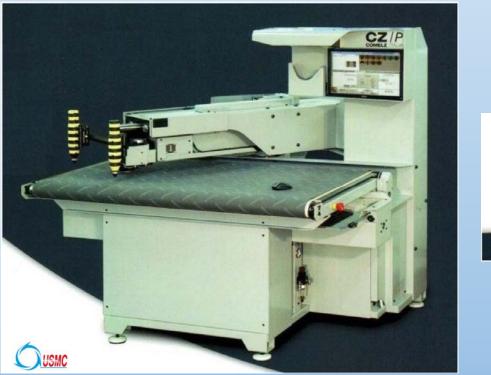

## SWING ARM KNIFE CUTTING MACHINE MODEL : CZ-P

## SPECIFICATION

- Cutting Area : 1300 x 650mm
- Resolution : 0.025mm
- Max power consumption : 8KW
- Cutting Speed: 50m/min
- Punching Speed : 300holes/min
- Weight : 1,100KG
- Dimension : H1,700 x W1,577 x L1,664mm

## FEATURES

▶ In the CZ-P, the area is compact and ergonomic and it served by a cutting head mounted on a telescopic swing arm with axial rotation.

► Versatility of the multiuse cutting, the efficiency of the vacuum partialization system with micro-sector, a good noise reduction, suitable for design departments and small cutting facilities.