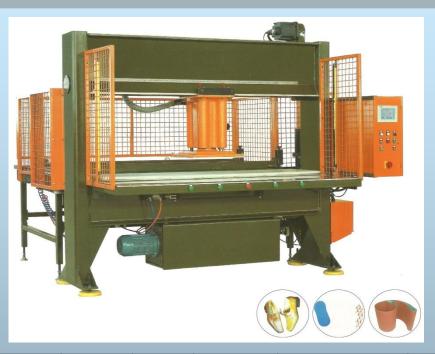

## AUTOMATIC TRAVELLING HEAD CUTTING MACHINE MODEL : UTH-Q250

|           | Pressure | Adjust.<br>Travel<br>(mm) | Motor | Work<br>space | Machine size<br>(mm) | Net<br>Weight | Head<br>size<br>(mm) |
|-----------|----------|---------------------------|-------|---------------|----------------------|---------------|----------------------|
| UTH-Q250  | 25 Ton   | 5-150                     | 2.2kw | 500x1,800     | 2,200x620x2,000      | 2,300kg       | 500x500              |
| UTH-Q250A | 25 Ton   | 5-150                     | 2.2kw | 500x2,000     | 2,400x620x2,000      | 2,800kg       | 500x500              |
| UTH-Q250B | 25 Ton   | 5-150                     | 2.2kw | 500x2,200     | 2,600x620x2,000      | 3,500kg       | 500x500              |

## **FEATURES** :

- The machine is applicable to continuous cutting operation of nonmetal rolled materials of same specifications and large batches by die cutter.
- The servo motor is adopted to control the horizontal movement of cutting head and the multilayer materials are clamped by the cylinder for stepping feeding.
- The machine can automatically complete the cutting of materials and the displacement distance of cutting had and feeding length can be accurately set.